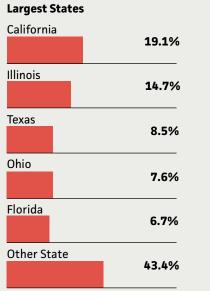

## **States with the Largest Palestinian Community**

Map: ZipAtlas.com. (n.d.). Top 10 States | Largest Palestinian Community | ZIP Atlas. https://zipatlas.com/us/state-comparison /largest-palestinian-community.htm