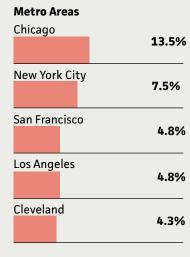

STINIANS IN NUMBERS**

## **States with the Largest Palestinian Community**



### Disaggregated U.S. Arab Population from White

**Total White Population** 

233,739,806

**Demographic Characteristics:** Age (in years)



### **Socioeconomic Characteristics**

Education (ages 25+) Bachelor's Degree or more



Poverty (125% or below)



All persons of Arab and Chaldean Ancestry

1,820,989

**Demographic Characteristics:** Age (in years)



### **Socioeconomic Characteristics**

Education (ages 25+): Bachelor's Degree or more



Poverty (125% or below)



Palestinian

109,669

**Demographic Characteristics:** Age (in years)



#### **Socioeconomic Characteristics**

Education (ages 25+): Bachelor's Degree or more



Poverty (125% or below)



# **Palestinian Geographic Characteristics**





## **Immigration Characteristics**

Most of the U.S. Palestinian Population is U.S-born

| U.S.  | Foreign |
|-------|---------|
| 56.2% |         |
|       |         |

### Language

U.S. Palestinians are more likely to **speak Arabic** at home compared to others with Arab and Chaldean ancestry

| Palestinian | <b>Arab and Chaldean</b> |
|-------------|--------------------------|
| 63.1%       |                          |

# **Family Size**

U.S. Palestinians are more than 2x as likely to live with 4+ family members

| <b>†</b>     | White<br>19.7% | Palestinian 11.5% |
|--------------|----------------|-------------------|
| <b>†</b>     | <b>. 26.9%</b> | 11.9%             |
|              | 17.4%          | 13.6%             |
| <b>TŤŤ</b> T | 18.4%          | 18.0%             |
| na