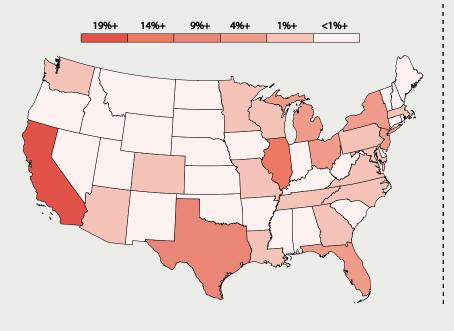

## **States with the Largest Palestinian Community**

Map: ZipAtlas.com. (n.d.). Top 10 States | Largest Palestinian Community | ZIP Atlas. https://zipatlas.com/us/state-comparison /largest-palestinian-community.htm